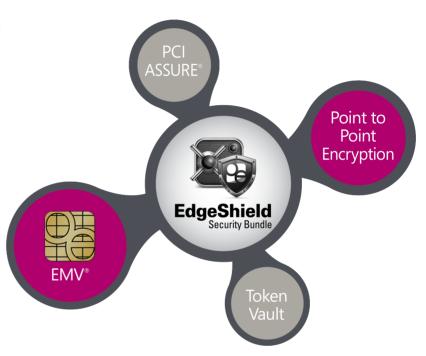

#### **Edge Shield**

This EMV-ready security solution is designed to combat most fraud scenarios and protect your business. With encryption, tokenization, PCI and EMV®, you'll be accepting payments on one of the industry's most secure platforms.

#### Token Vault

Cardholder data is replaced by digital "tokens" based on this technology. Sensitive data is stored in the secure OpenEdge vault rather than in the merchant environment.

#### **EMV**®

PK Software is ready for chip card technology. EMV is a key component of Edge Shield, so you'll be ready for the new cards with a future-proofed solution that addresses new payment technologies as they become available.